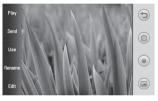

## Once you've taken the photo

Your captured photo will appear on the screen. The image name is shown with four icons on the righthand side.

Send Touch to send the photo as a Message, Email, Bluetooth or Blogger. See page 38 for Sending a message, and page 97 for Sending and receiving your files using Bluetooth.

**NOTE**: Additional cost may occur when MMS are downloaded when roaming.

Use Touch to use the image as wallpaper.

Rename Touch to edit the name of the selected picture.

Edit Touch to edit the image using various tools.

Douch to return to the previous menu.

Duch to delete the image.

Touch to take another photo immediately. Your current photo will be saved.

Touch to view a gallery of your saved photos.